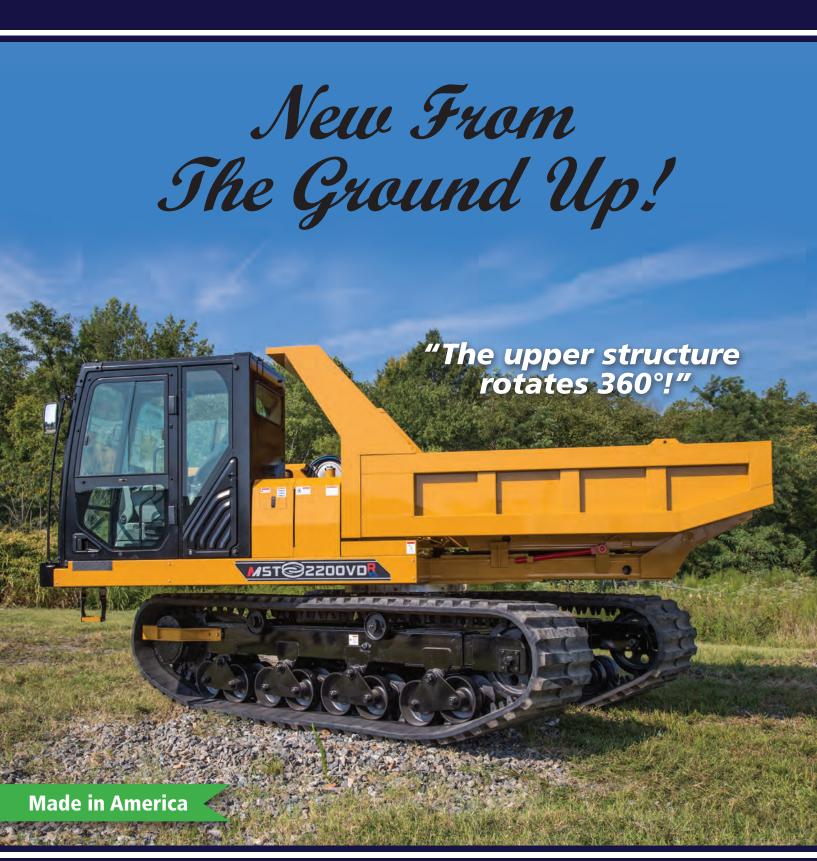

When Morooka customers asked for greater side dump management, the company answered by going the "extra mile" and developed and introduced the all new Morooka MST2200VDR.

Featuring a 360° revolving upper structure that allows that operator to deposit spoil exactly where needed. The next generation single handle controller makes operating the new machine effortless. By including enhanced hydraulics coupled with the Caterpillar Tier 4F, the new Morooka MST2200VDR is in a class all by itself.

The MST2200VDR is loaded with new features. The spacious cabin is ROPS Certified for operator safety and utilizes a seven inch digital information display that provides the operator with up to the second machine performance data. To increase jobsite safety the MST2200VDR includes a back-up camera and heated remote mirrors as standard equipment.