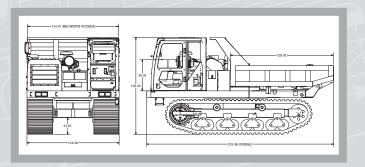

### **Specifications**

| 2200 VDR             |                         |           |
|----------------------|-------------------------|-----------|
| LENGTH               | 19'8"                   | 5995 MM   |
| WIDTH                | 9'8"                    | 2945 MM   |
| HEIGHT               | 10′2″                   | 3099 MM   |
| MIN GROUND CLEARANCE | 21"                     | 534 MM    |
| GAUGE                | 6'8"                    | 2032 MM   |
| TRACK WIDTH          | 33"                     | 850 MM    |
| LENGTH OF BED        | 10′9″                   | 3277 MM   |
| WIDTH OF BED         | 9'6"                    | 2896 MM   |
| WEIGHT               | 35,273 LBS              | 16,000 KG |
| FUEL CAPACITY        | 65 GAL                  | 246 L     |
| ENGINE MFG           | CATERPILLAR 7.1 Tier 4F |           |
| HORSEPOWER           | 250                     |           |
| TRANSMISSION         | HST                     |           |
| MAXIMUM LOAD         | 22,000 LBS              | 9979 KG   |
| TRAVEL SPEED         | 8 MPH                   | 12.8 KM/H |