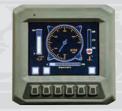

The MST2200VDR is loaded with new features. The spacious cabin is ROPS Certified for operator safety and utilizes a seven inch digital information display that provides the operator with up to the second machine performance data. To increase jobsite safety the MST2200VDR includes a back-up camera and heated remote mirrors as standard equipment.

#### **Digital Display**

The Danfoss® Plus-1 video display not only provides the operator with an easy to use machine interface, but also provides an additional layer of safety with the standard back-up camera.