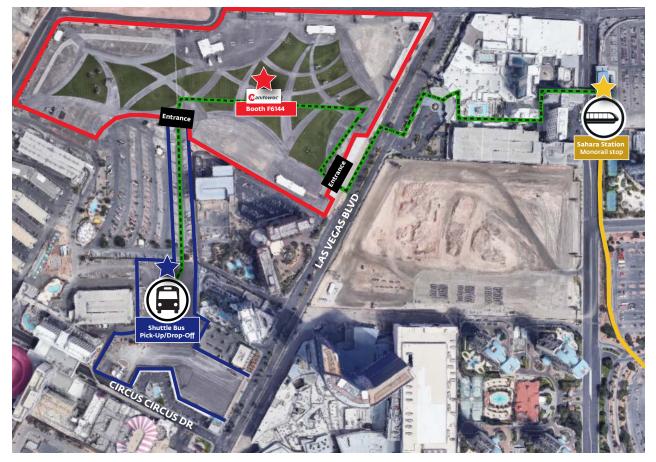

|                                             |
| New York New York Las Vegas<br>Hotel & Casino         | Bus Area - Near Main Entrance                 |                                          |                                             |
| Palace Station                                        | Tour Bus Zone - Front Entrance                |                                          | Manıtowoc                                   |

- 2 -

## **MONORAIL INFORMATION**

The most efficient way to get to the Festival Lot is to use the Sahara Station stop; this is the last monorail stop. Once off the monorail, go down the escalators and walk through the SLS to the main entrance. To reach the show gate entrance, simply cross Las Vegas Boulevard.



## **AREA OVERVIEW**