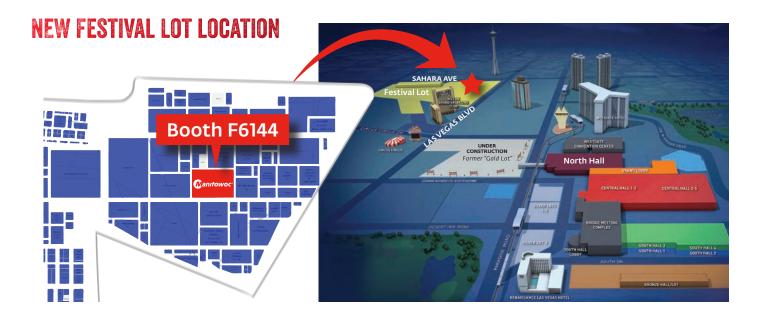

# FESTIVAL LOT. BOOTH F6144

Join Manitowoc, the leader in lifting innovation and velocity, as we showcase exciting and innovative new products to help you get the job done. Real solutions, customer focus – it is *The Manitowoc Way*!

An important change this year at ConExpo is the relocation of exhibitors from the Gold Lot to the new Festival Lot, located across from the SLS / Sahara Hotel. Please review the detailed information in this handout to learn all about transportation options and finding us at the show.