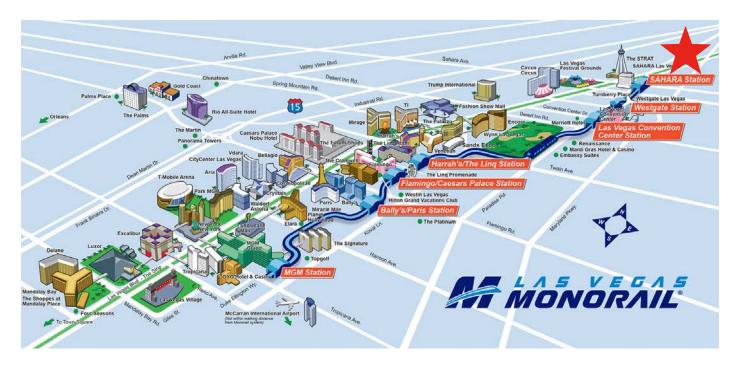

#### **Option 2: Monorail**

Included with your attendee show badge is a three-day monorail pass. The monorail picks up at many locations and is a great way to avoid traffic. Please see page three for details on the monorail.

## **MONORAIL INFORMATION**

The most efficient way to get to the Festival Lot is to use the Sahara Station stop; this is the last monorail stop. Once off the monorail, go down the escalators and walk through the SLS to the main entrance. To reach the show gate entrance, simply cross Las Vegas Boulevard.