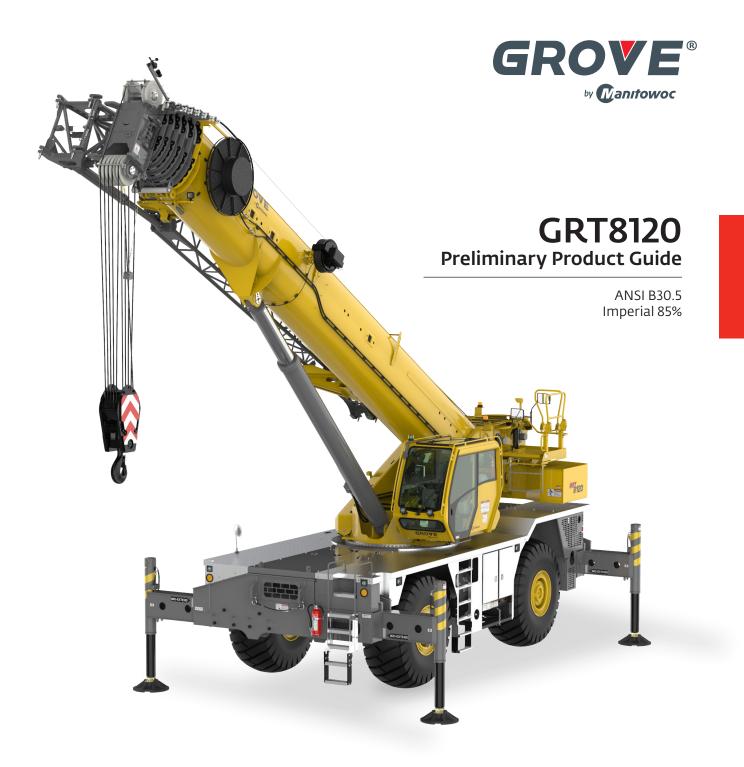

## **GROVE GRT8120**

The GRT8120 was designed after gathering feedback from crane owners and operators to ensure that it is loaded with the features and reliability you demand.

#### **Features**

- 120 t (120 USt) capacity
- 11,3 m 60 m (37.2 ft 197 ft) seven-section MEGAFORM $^{TM}$  boom
- 10,5 m 17,6 m (34.5 ft 57.6 ft) manual or hydraulic bi-fold lattice swingaway extension with offsets up to 45°
- Crane Control System (CCS)
- New wider full vision cab with 20° cab tilt
- MAXbase variable outrigger positioning system