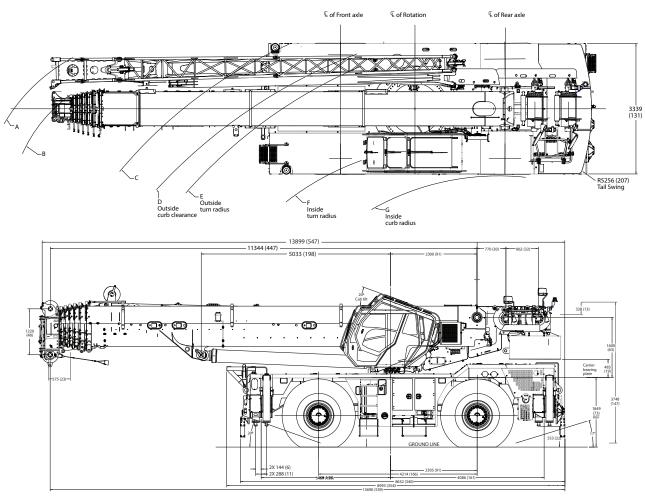

## **Dimensions**

| Tire siz            | ire size: 29.5 x 25 |                    |                    |                    |                    |                   |                    |                    |                   |                   |                   |                   |                   |
|---------------------|---------------------|--------------------|--------------------|--------------------|--------------------|-------------------|--------------------|--------------------|-------------------|-------------------|-------------------|-------------------|-------------------|
| Α                   | В                   | С                  | D                  | E                  | F                  | G                 | Α                  | В                  | С                 | D                 | E                 | F                 | G                 |
| 17 526 mm<br>(690") | 16713 mm<br>(658")  | 14630 mm<br>(576") | 13970 mm<br>(550") | 13564 mm<br>(534") | 11278 mm<br>(444") | 9957 mm<br>(392") | 11938 mm<br>(470") | 11227 mm<br>(442") | 8664 mm<br>(341") | 7798 mm<br>(307") | 7493 mm<br>(295") | 4826 mm<br>(190") | 4521 mm<br>(178") |
|                     | Two-wheel steer     |                    |                    |                    |                    |                   |                    | Fou                | ır-wheel st       | eer               |                   |                   |                   |

Dimensions in mm (in) unless otherwise specified.