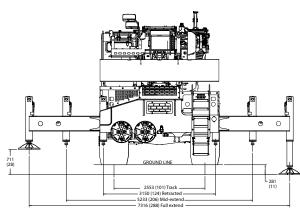

## **Dimensions**

| Tire siz            | ire size: 29.5 x 25 |                    |                    |                    |                    |                   |                    |                    |                   |                   |                   |                   |                   |
|---------------------|---------------------|--------------------|--------------------|--------------------|--------------------|-------------------|--------------------|--------------------|-------------------|-------------------|-------------------|-------------------|-------------------|
| Α                   | В                   | С                  | D                  | E                  | F                  | G                 | Α                  | В                  | С                 | D                 | E                 | F                 | G                 |
| 17 526 mm<br>(690") | 16713 mm<br>(658")  | 14630 mm<br>(576") | 13970 mm<br>(550") | 13564 mm<br>(534") | 11278 mm<br>(444") | 9957 mm<br>(392") | 11938 mm<br>(470") | 11227 mm<br>(442") | 8664 mm<br>(341") | 7798 mm<br>(307") | 7493 mm<br>(295") | 4826 mm<br>(190") | 4521 mm<br>(178") |
|                     | Two-wheel steer     |                    |                    |                    |                    |                   |                    | Fou                | ır-wheel st       | eer               |                   |                   |                   |

Dimensions in mm (in) unless otherwise specified.