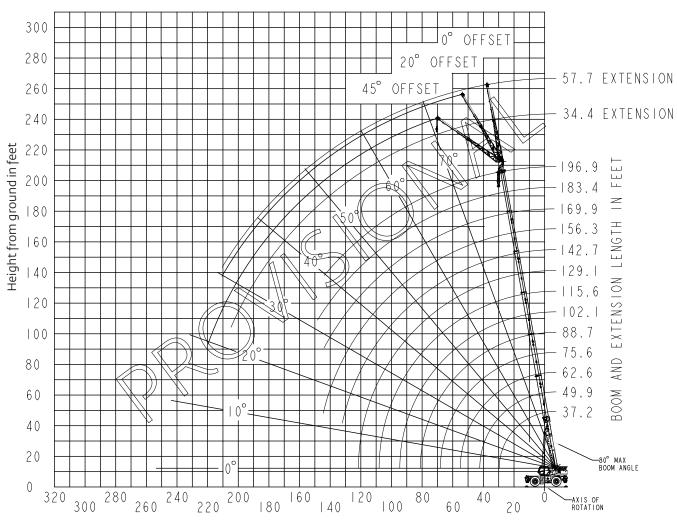

#### Working range diagram with bi-fold extension

(Boom deflection not shown)

Operating radius in feet from axis of rotation

Dimension shown is for the largest Grove furnished hookblock with anti-two block activated.

THIS CHART IS ONLY A GUIDE AND SHOULD NOT BE USED TO OPERATE THE CRANE.

The individual crane's load chart, operating instructions and other instructional plates must be read and understood prior to operating the crane