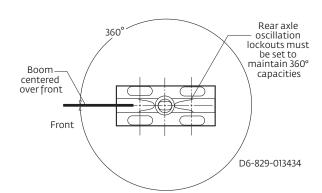

#### > MAXbase variable outrigger positioning

MAXbase provides increased versatility on the jobsite by allowing asymmetrical outrigger spans. This makes it easier to work in congested jobsites with obstructions, and allows for increased capacities when comparing to the standard  $360^{\circ}$  load charts.