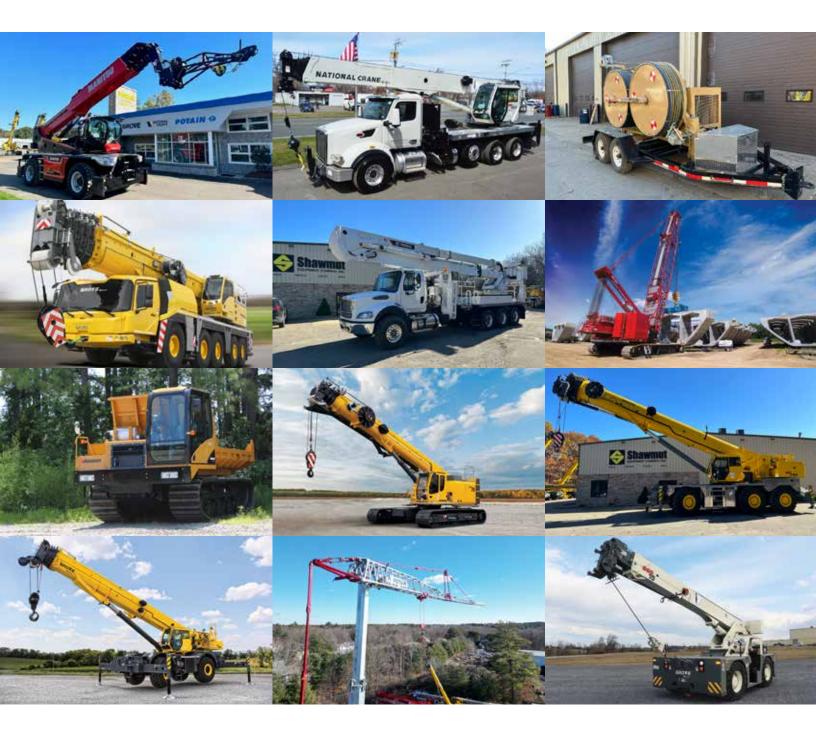

# **Our Equipment**

Shawmut Equipment can satisfy all of your lifting equipment needs. We carry the finest brands available, including: Grove all terrain cranes, hydraulic truck cranes, rough terrain cranes, industrial cranes, hydraulic crawler cranes; Manitowoc crawler cranes; National boom trucks and cranes; Potain self erecting cranes; and a variety of utility equipment. We also offer an inventory of quality used cranes available in a wide range of prices. Whatever your needs are, we will do our best to locate any equipment and accessories to help you complete your jobs safely and on schedule.

South Easton, MA

Manchester, CT

Carry Deck / Industrial Cranes Construction Telehandlers Hydraulic Rough Terrain Cranes Hydraulic Truck Cranes Lattice Boom Crawler Cranes Rubber Tire Digger Derricks Rubber Tire Material Handling Buckets **Rubber Track Carriers** Self Erecting Cranes Stringing Equipment Telescopic Crawler Cranes **Tower Cranes Tracked Cranes** Tracked Digger Derricks Tracked Material Handling Buckets